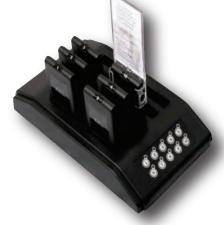

#### Slim Pager

- ◆ POCSAG Code
- All Pagers works on Single Transmitter platform
- "SMART" Charging System with own Charger
- Advertise with Label Sticker
- ▼ FCC Compliant: This device complies with FCC Rules, tested to comply with FCC Standards, FCC ID: UPR-LB7003

#### Slim Pager

Slim Charger Transmitter

Registered Equipment Dealer with Infocomm Development **Authority of Singapore** Registration Number: DA106153