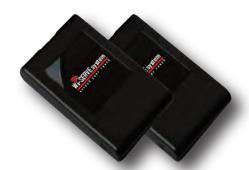

#### Slim Pager

- ◆ POCSAG Code
- All Pagers works on Single Transmitter platform
- "SMART" Charging System with own Charger
- Advertise with Label Sticker
- ▼ FCC Compliant: This device complies with FCC Rules, tested to comply with FCC Standards, FCC ID: UPR-LB7003

#### Slim Pager

Slim Charger Transmitter

Registered Equipment Dealer with Infocomm Development **Authority of Singapore** Registration Number: DA106153