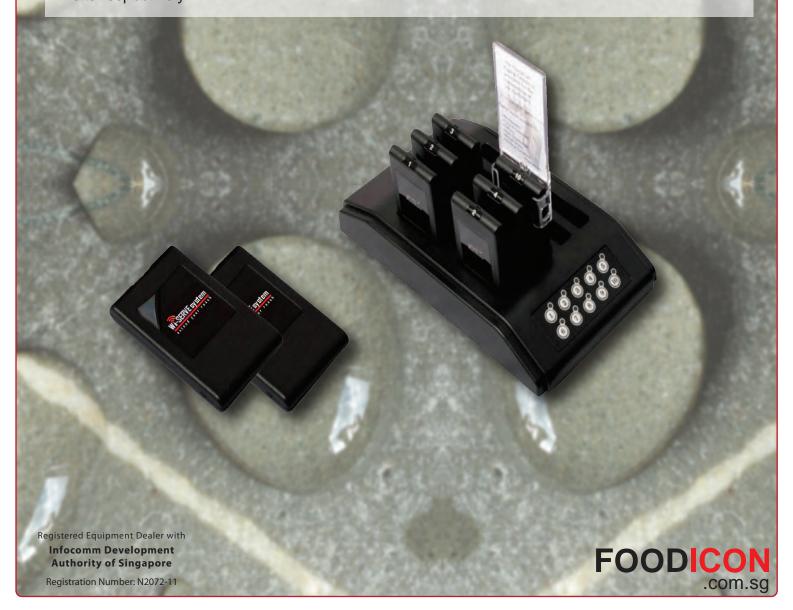

#### Slim Transmitter

- Out of Range
- Range Test
- Auto Locate
- Pager Auto Sleep
- Durable and sturdy to withstand industry conditions
- ▼ FCC Compliant: This device complies with FCC Rules, tested to comply with FCC Standards, FCC ID: QBTLTK-1700CT

#### Slim Pager

- ◆ POCSAG Code
- All Pagers works on Single Transmitter platform
- "SMART" Charging System with own Charger
- Advertise with Label Sticker
- ▼ FCC Compliant: This device complies with FCC Rules, tested to comply with FCC Standards, FCC ID: UPR-LB7003

#### Slim Pager

Slim Charger Transmitter

Registered Equipment Dealer with Infocomm Development **Authority of Singapore** Registration Number: DA106153